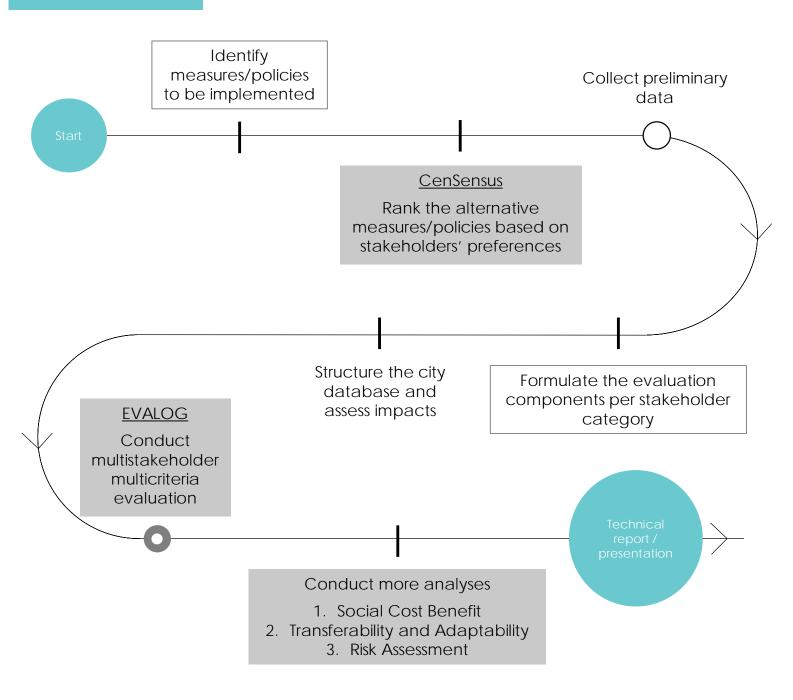

Integrated Assessment Framework for UFT Solutions

http://evalog.civ.uth.gr/

EVALOG structures a multi-criteria multi-stakeholder decision making process, which facilitates the establishment and combination of objectives, performance criteria and indicators, and relevant weights to reveal stakeholders' preferences.

The output of EVALOG is the integration of all indicators addressed in all impact areas and the formulation of a Logistics Sustainability Index (LSI) for each measure / policy tested, to ensure accurate estimation of the solution's sustainability.