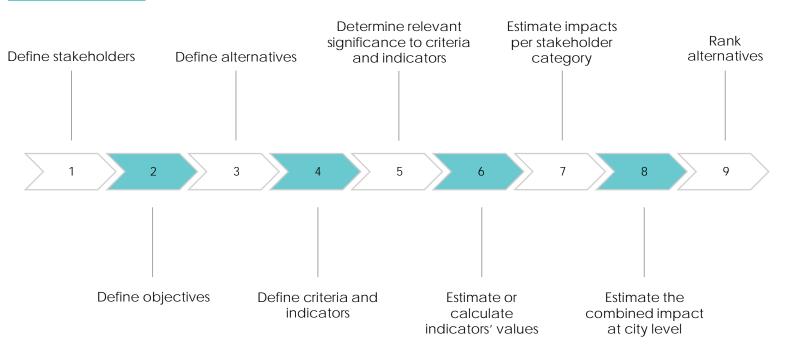

Integrated Assessment Framework for UFT Solutions

http://evalog.civ.uth.gr/

EVALOG structures a multi-criteria multi-stakeholder decision making process, which facilitates the establishment and combination of objectives, performance criteria and indicators, and relevant weights to reveal stakeholders' preferences.

The output of EVALOG is the integration of all indicators addressed in all impact areas and the formulation of a Logistics Sustainability Index (LSI) for each measure / policy tested, to ensure accurate estimation of the solution's sustainability.